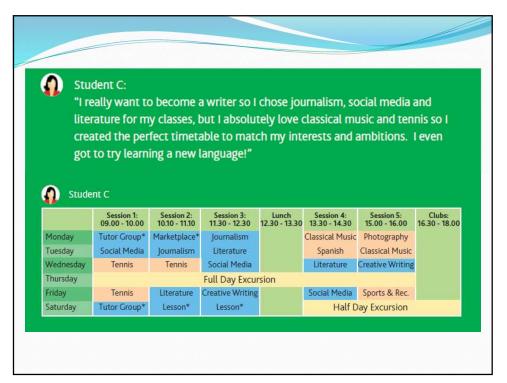

| <b>6</b> . C+1       | ident B:                                                         |                                                                  |                                                                              |                        |                                                 |                                          |                         |
|----------------------|------------------------------------------------------------------|------------------------------------------------------------------|------------------------------------------------------------------------------|------------------------|-------------------------------------------------|------------------------------------------|-------------------------|
|                      | vant to write                                                    | my own bl                                                        | ort so I cho                                                                 | se suitab              |                                                 | including m                              | w passion               |
|                      |                                                                  |                                                                  | og so i che                                                                  | se suitab              | ile Classes,                                    | including in                             | iy passion              |
|                      | photography                                                      | 47                                                               |                                                                              |                        |                                                 |                                          |                         |
| 🗐 Stude              | ant B                                                            |                                                                  |                                                                              |                        |                                                 |                                          |                         |
|                      | ant D                                                            |                                                                  |                                                                              |                        |                                                 |                                          |                         |
|                      |                                                                  |                                                                  |                                                                              |                        |                                                 |                                          |                         |
|                      | Session 1:<br>09.00 - 10.00                                      | Session 2:<br>10.10 - 11.10                                      | Session 3:<br>11.30 - 12.30                                                  | Lunch<br>12.30 - 13.30 | Session 4:<br>13.30 - 14.30                     | Session 5:<br>15.00 - 16.00              | Clubs:<br>16.30 - 18.00 |
| Monday               |                                                                  |                                                                  |                                                                              | 12.30 - 13.30          |                                                 |                                          |                         |
| Monday<br>Tuesday    | 09.00 - 10.00                                                    | 10.10 - 11.10                                                    | 11.30 - 12.30                                                                | 12.30 - 13.30          | 13.30 - 14.30<br>Photography                    | 15.00 - 16.00                            | 16.30 - 18.00           |
| THE PARTY OF         | 09.00 - 10.00<br>Tutor Group*                                    | 10.10 - 11.10<br>Marketplace*<br>Social Media                    | 11.30 - 12.30<br>Social Media                                                | 12.30 - 13.30          | 13.30 - 14.30<br>Photography                    | 15.00 - 16.00<br>Art                     | 16.30 - 18.00           |
| Tuesday              | 09.00 - 10.00<br>Tutor Group*<br>Photography                     | 10.10 - 11.10<br>Marketplace*<br>Social Media<br>Current Affairs | 11.30 - 12.30<br>Social Media<br>Volleyball                                  | 12.30 - 13.30          | 13.30 - 14.30<br>Photography<br>Current Affairs | 15.00 - 16.00<br>Art<br>Creative Writing | 16.30 - 18.00           |
| Tuesday<br>Wednesday | 09.00 - 10.00<br>Tutor Group*<br>Photography<br>Creative Writing | 10.10 - 11.10<br>Marketplace*<br>Social Media<br>Current Affairs | 11.30 - 12.30<br>Social Media<br>Volleyball<br>Photography<br>ull Day Excurs | 12.30 - 13.30<br>sion  | 13.30 - 14.30<br>Photography<br>Current Affairs | 15.00 - 16.00<br>Art<br>Creative Writing | 16.30 - 18.00           |