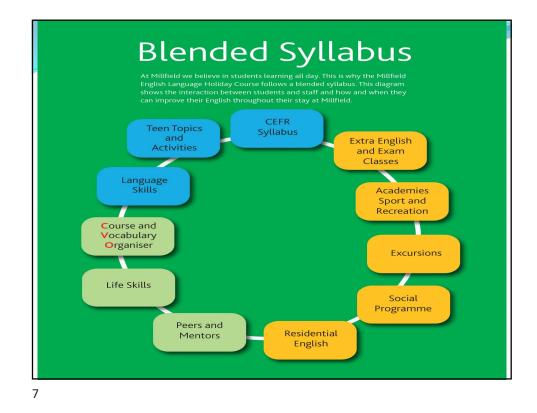

## <section-header><text>

## **Process Syllabus**

- Learning is a process, not a product. However, because this process takes place in the mind, we can only infer that it has occurred from students' products or performances.
- Learning is not something done to students, but rather something, students themselves do. It is the direct result of how students interpret and respond to their experiences— conscious, unconscious, past, and present. How Learning Works, Ambrose, S. A. et al 2010, Jossey-Bass







| Self Identity                                                           | / – who  | am I?    |
|-------------------------------------------------------------------------|----------|----------|
| Florentina Taylor (<br>adolescent foreigr                               |          |          |
| <ul> <li>Being an adoleso identity.</li> <li>Quadripolar mod</li> </ul> |          | 5        |
| Self Dimension                                                          | Internal | External |
| Possible:                                                               | Ideal    | Imposed  |
| Actual:                                                                 | Private  | Public   |
|                                                                         |          |          |
|